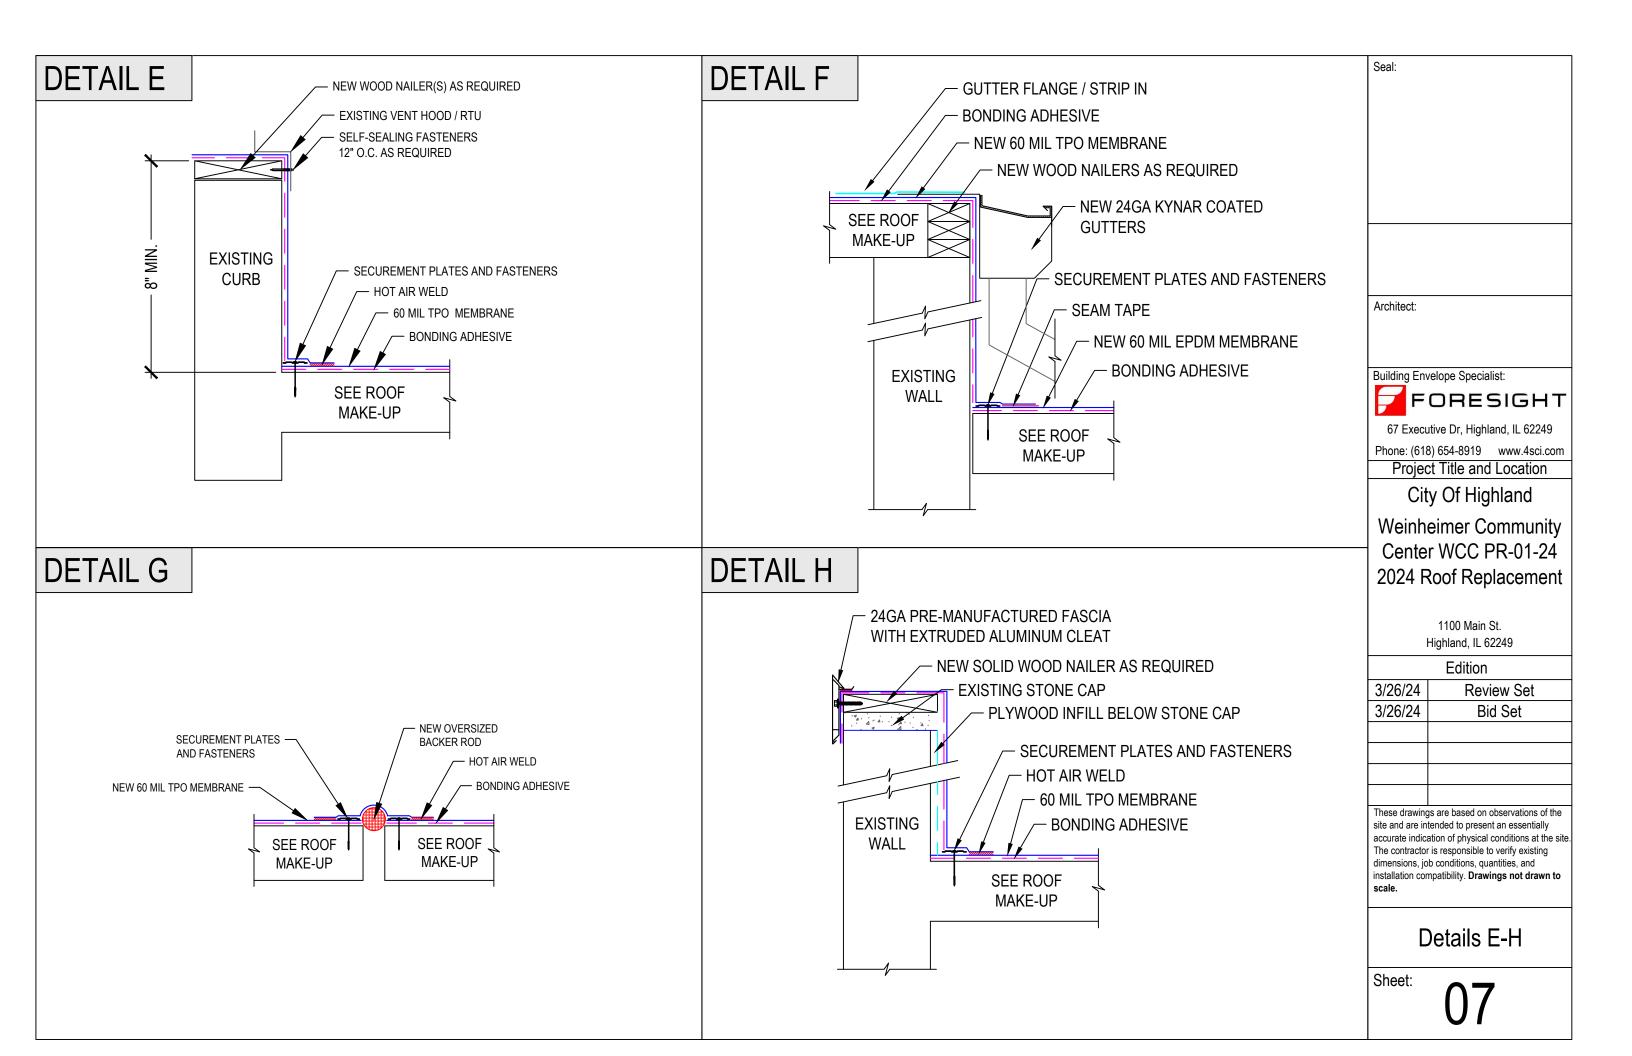

#### Sections 2,3,4, & 5

- Remove the existing EPDM roofing system down to the existing structural concrete and legally dispose.
- Adhere two layers of 2.6" (R-30 min) Tapered ISO to existing deck. with staggered joints in all directions of min. of 6".
- Adhere 1/2" SecuRock (or approved equal) in full coverage low-rise foam adhesive with staggered joints in all directions min. of 6".
- Install a new 60 mil TPO (color to be White) membrane in full coverage adhesive.
- Install new 6" minimum box style gutters with downspouts to discharge away from building.

#### Section 1

- Remove the existing Modified roofing system down to the existing structural concrete and legally dispose.
- Adhere two layers of 2.6" (R-30 min) ISO to existing deck. with staggered joints in all directions of min. of 6".
- Adhere 1/2" SecuRock (or approved equal) in full coverage low-rise foam adhesive with staggered joints in all directions min. of 6".
- Install a new 60 mil TPO (color to be White) membrane in full coverage adhesive.
- Install yellow warning line around perimeter 6' from roof edge.
- Install new 6" minimum box style gutters with downspouts to discharge away from building.