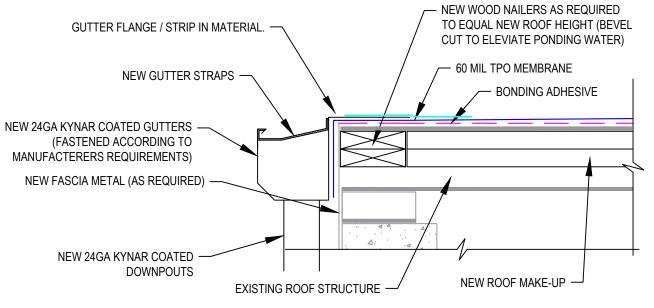

#### Sections 2,3,4, & 5

- Remove the existing EPDM roofing system down to the existing structural concrete and legally dispose.
- Adhere two layers of 2.6" (R-30 min) Tapered ISO to existing deck. with staggered joints in all directions of min. of 6".
- Adhere 1/2" SecuRock (or approved equal) in full coverage low-rise foam adhesive with staggered joints in all directions min. of 6".
- Install a new 60 mil TPO (color to be White) membrane in full coverage adhesive.
- Install new 6" minimum box style gutters with downspouts to discharge away from building.

#### Section 1

- Remove the existing Modified roofing system down to the existing structural concrete and legally dispose.
- Adhere two layers of 2.6" (R-30 min) ISO to existing deck. with staggered joints in all directions of min. of 6".
- Adhere 1/2" SecuRock (or approved equal) in full coverage low-rise foam adhesive with staggered joints in all directions min. of 6".
- Install a new 60 mil TPO (color to be White) membrane in full coverage adhesive.
- Install yellow warning line around perimeter 6' from roof edge.
- Install new 6" minimum box style gutters with downspouts to discharge away from building.