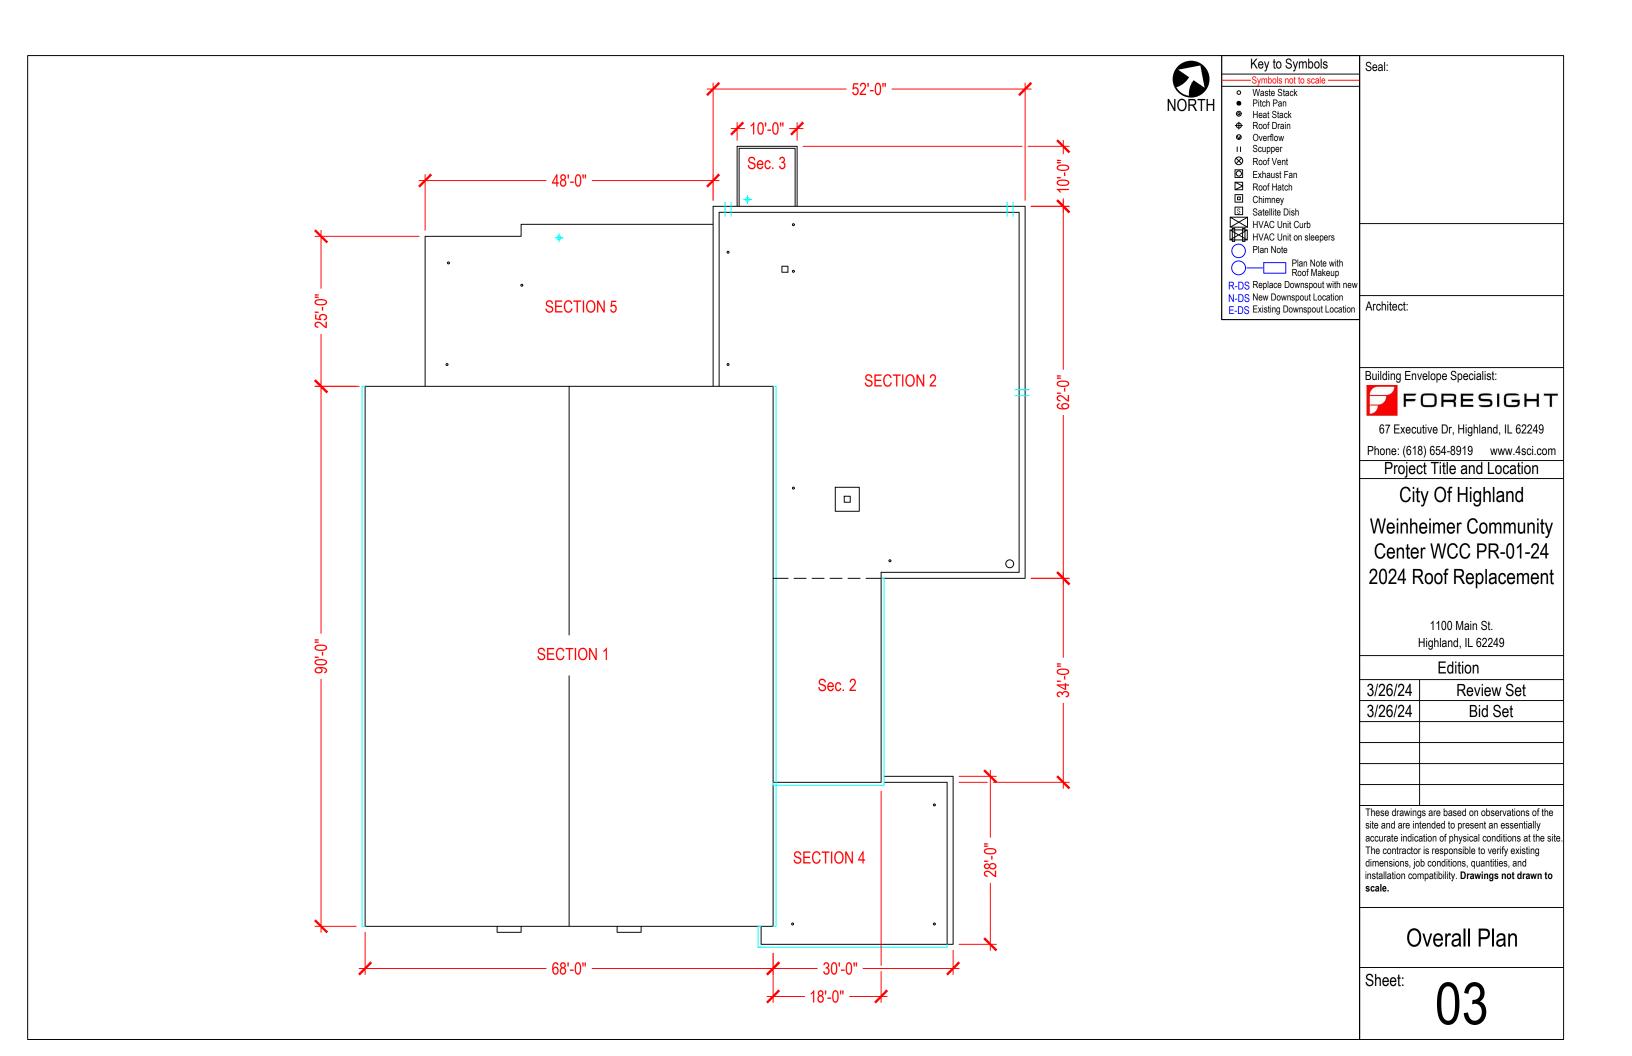

#### **Tapered Roof Areas: Approximately 5,475SF**

#### Sections 2,3,4, & 5

- Remove the existing EPDM roofing system down to the existing structural concrete and legally dispose.
- Adhere two layers of 2.6" (R-30 min) Tapered ISO to existing deck. with staggered joints in all directions of min. of 6".
- Adhere 1/2" SecuRock (or approved equal) in full coverage low-rise foam adhesive with staggered joints in all directions min. of 6".
- Install a new 60 mil TPO (color to be White) membrane in full coverage adhesive.
- Install new 6" minimum box style gutters with downspouts to discharge away from building.

#### **Gymnasium Roof: Approximately 6,030SF**

#### Section 1

- Remove the existing Modified roofing system down to the existing structural concrete and legally dispose.
- Adhere two layers of 2.6" (R-30 min) ISO to existing deck. with staggered joints in all directions of min. of 6".
- Adhere 1/2" SecuRock (or approved equal) in full coverage low-rise foam adhesive with staggered joints in all directions min. of 6".
- Install a new 60 mil TPO (color to be White) membrane in full coverage adhesive.
- Install yellow warning line around perimeter 6' from roof edge.
- Install new 6" minimum box style gutters with downspouts to discharge away from building.