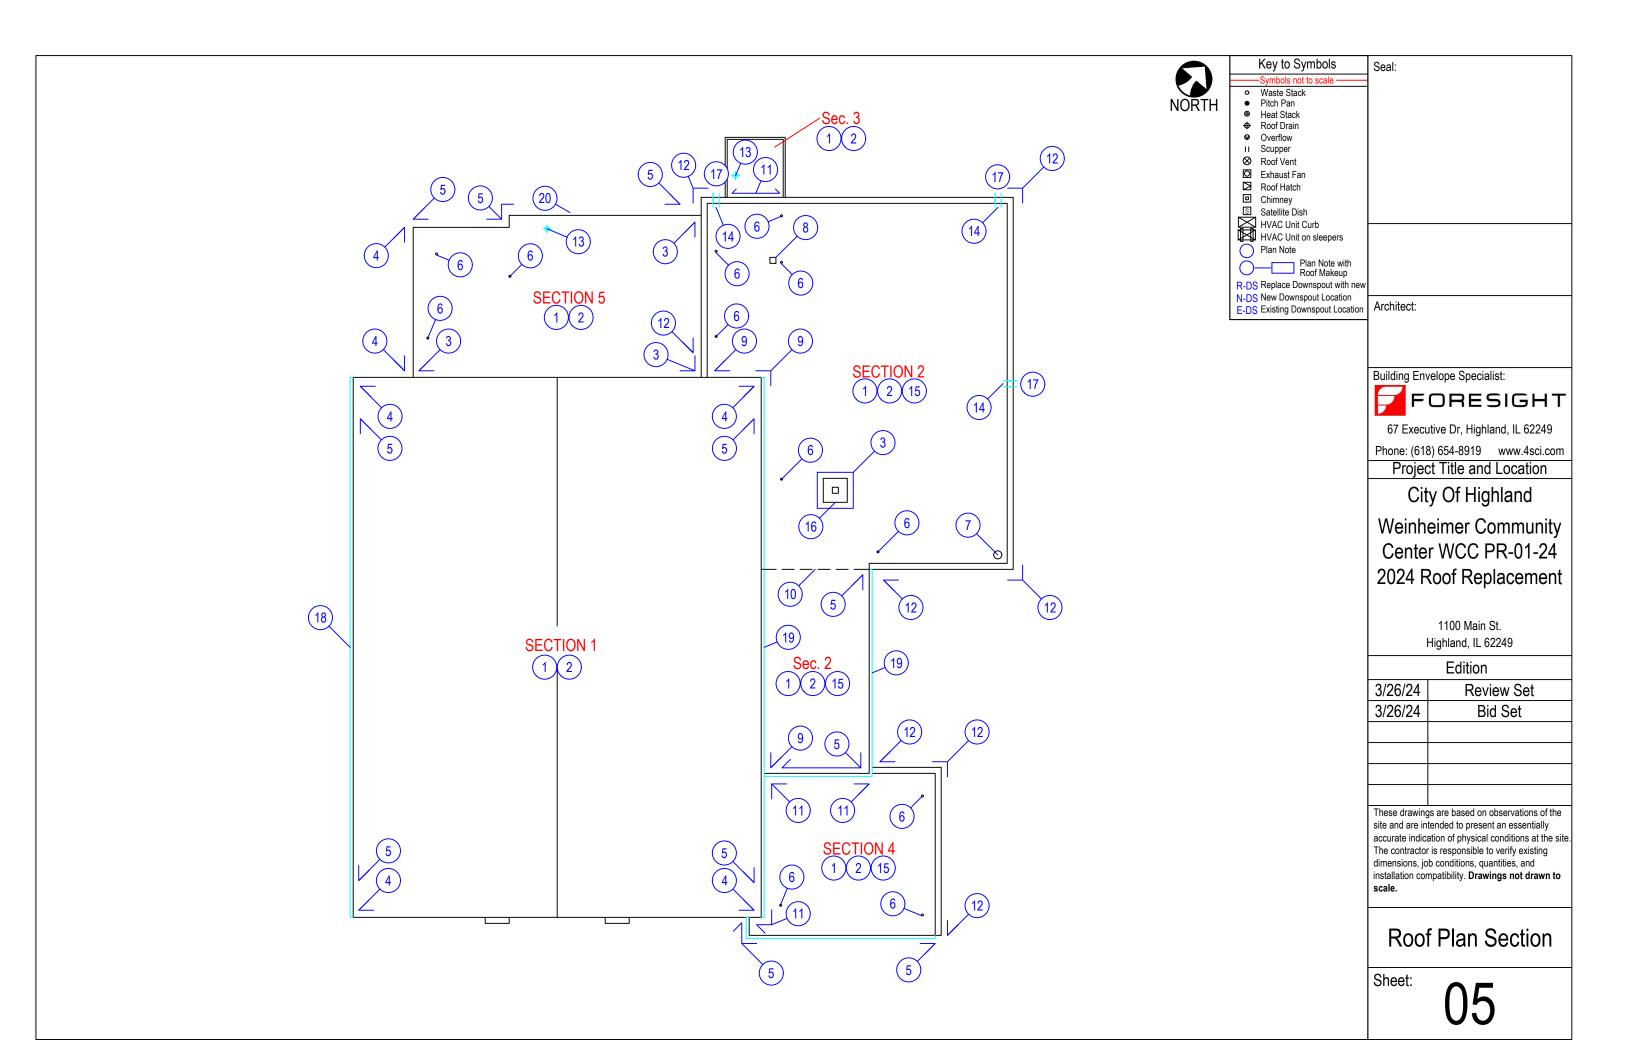

#### **Tapered Roof Areas: Approximately 5,475SF**

#### Sections 2,3,4, & 5

- Remove the existing EPDM roofing system down to the existing structural concrete and legally dispose.
- Adhere two layers of 2.6" (R-30 min) Tapered ISO to existing deck. with staggered joints in all directions of min. of 6".
- Adhere 1/2" SecuRock (or approved equal) in full coverage low-rise foam adhesive with staggered joints in all directions min. of 6".
- Install a new 60 mil TPO (color to be White) membrane in full coverage adhesive.
- Install new 6" minimum box style gutters with downspouts to discharge away from building.

#### **Gymnasium Roof: Approximately 6,030SF**

#### Section 1

- Remove the existing Modified roofing system down to the existing structural concrete and legally dispose.
- Adhere two layers of 2.6" (R-30 min) ISO to existing deck. with staggered joints in all directions of min. of 6".
- Adhere 1/2" SecuRock (or approved equal) in full coverage low-rise foam adhesive with staggered joints in all directions min. of 6".
- Install a new 60 mil TPO (color to be White) membrane in full coverage adhesive.
- Install yellow warning line around perimeter 6' from roof edge.
- Install new 6" minimum box style gutters with downspouts to discharge away from building.