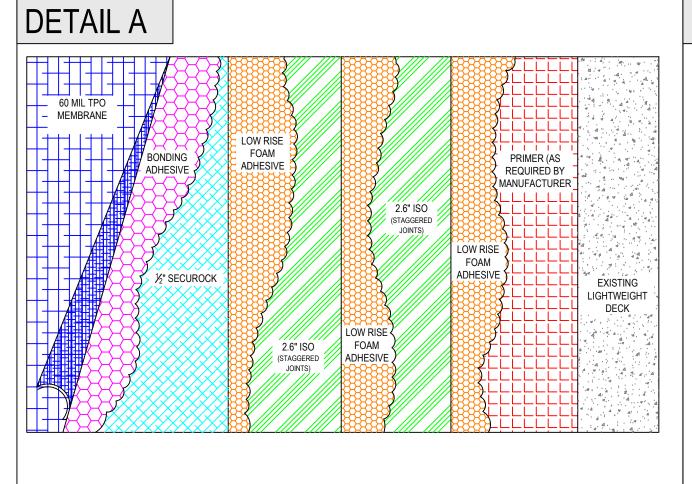

#### Sections 2,3,4, & 5

- Remove the existing EPDM roofing system down to the existing structural concrete and legally dispose.
- Adhere two layers of 2.6" (R-30 min) Tapered ISO to existing deck. with staggered joints in all directions of min. of 6".
- Adhere 1/2" SecuRock (or approved equal) in full coverage low-rise foam adhesive with staggered joints in all directions min. of 6".
- Install a new 60 mil TPO (color to be White) membrane in full coverage adhesive.
- Install new 6" minimum box style gutters with downspouts to discharge away from building.

#### Section 1

- Remove the existing Modified roofing system down to the existing structural concrete and legally dispose.
- Adhere two layers of 2.6" (R-30 min) ISO to existing deck. with staggered joints in all directions of min. of 6".
- Adhere 1/2" SecuRock (or approved equal) in full coverage low-rise foam adhesive with staggered joints in all directions min. of 6".
- Install a new 60 mil TPO (color to be White) membrane in full coverage adhesive.
- Install yellow warning line around perimeter 6' from roof edge.
- Install new 6" minimum box style gutters with downspouts to discharge away from building.