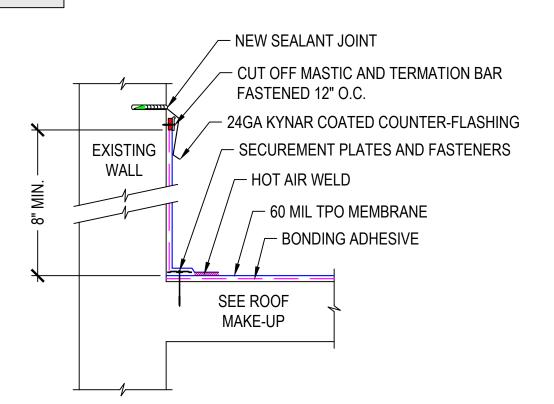

#### Sections 2,3,4, & 5

- Remove the existing EPDM roofing system down to the existing structural concrete and legally dispose.
- Adhere two layers of 2.6" (R-30 min) Tapered ISO to existing deck. with staggered joints in all directions of min. of 6".
- Adhere 1/2" SecuRock (or approved equal) in full coverage low-rise foam adhesive with staggered joints in all directions min. of 6".
- Install a new 60 mil TPO (color to be White) membrane in full coverage adhesive.
- Install new 6" minimum box style gutters with downspouts to discharge away from building.

#### Section 1

- Remove the existing Modified roofing system down to the existing structural concrete and legally dispose.
- Adhere two layers of 2.6" (R-30 min) ISO to existing deck. with staggered joints in all directions of min. of 6".
- Adhere 1/2" SecuRock (or approved equal) in full coverage low-rise foam adhesive with staggered joints in all directions min. of 6".
- Install a new 60 mil TPO (color to be White) membrane in full coverage adhesive.
- Install yellow warning line around perimeter 6' from roof edge.
- Install new 6" minimum box style gutters with downspouts to discharge away from building.