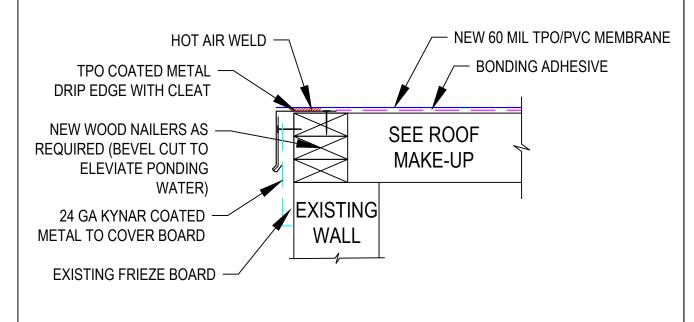

#### Sections 2,3,4, & 5

- Remove the existing EPDM roofing system down to the existing structural concrete and legally dispose.
- Adhere two layers of 2.6" (R-30 min) Tapered ISO to existing deck. with staggered joints in all directions of min. of 6".
- Adhere 1/2" SecuRock (or approved equal) in full coverage low-rise foam adhesive with staggered joints in all directions min. of 6".
- Install a new 60 mil TPO (color to be White) membrane in full coverage adhesive.
- Install new 6" minimum box style gutters with downspouts to discharge away from building.

#### Section 1

- Remove the existing Modified roofing system down to the existing structural concrete and legally dispose.
- Adhere two layers of 2.6" (R-30 min) ISO to existing deck. with staggered joints in all directions of min. of 6".
- Adhere 1/2" SecuRock (or approved equal) in full coverage low-rise foam adhesive with staggered joints in all directions min. of 6".
- Install a new 60 mil TPO (color to be White) membrane in full coverage adhesive.
- Install yellow warning line around perimeter 6' from roof edge.
- Install new 6" minimum box style gutters with downspouts to discharge away from building.