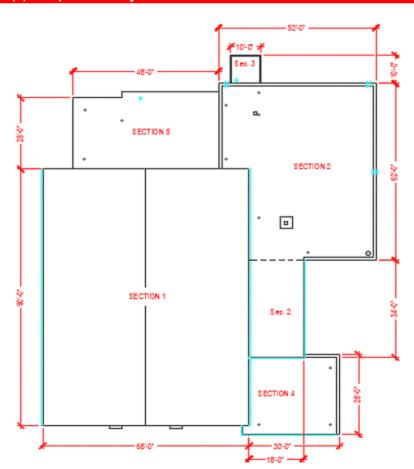

#### **Tapered Roof Areas: Approximately 5,475SF**

#### Sections 2,3,4, & 5

- Remove the existing EPDM roofing system down to the existing structural concrete and legally dispose.
- Adhere two layers of 2.6" (R-30 min) Tapered ISO to existing deck. with staggered joints in all directions of min. of 6".
- Adhere 1/2" SecuRock (or approved equal) in full coverage low-rise foam adhesive with staggered joints in all directions min. of 6".
- Install a new 60 mil TPO (color to be White) membrane in full coverage adhesive.
- Install new 6" minimum box style gutters with downspouts to discharge away from building.

#### **Gymnasium Roof: Approximately 6,030SF**

#### Section 1

- Remove the existing Modified roofing system down to the existing structural concrete and legally dispose.
- Adhere two layers of 2.6" (R-30 min) ISO to existing deck. with staggered joints in all directions of min. of 6".
- Adhere 1/2" SecuRock (or approved equal) in full coverage low-rise foam adhesive with staggered joints in all directions min. of 6".
- Install a new 60 mil TPO (color to be White) membrane in full coverage adhesive.
- Install yellow warning line around perimeter 6' from roof edge.
- Install new 6" minimum box style gutters with downspouts to discharge away from building.